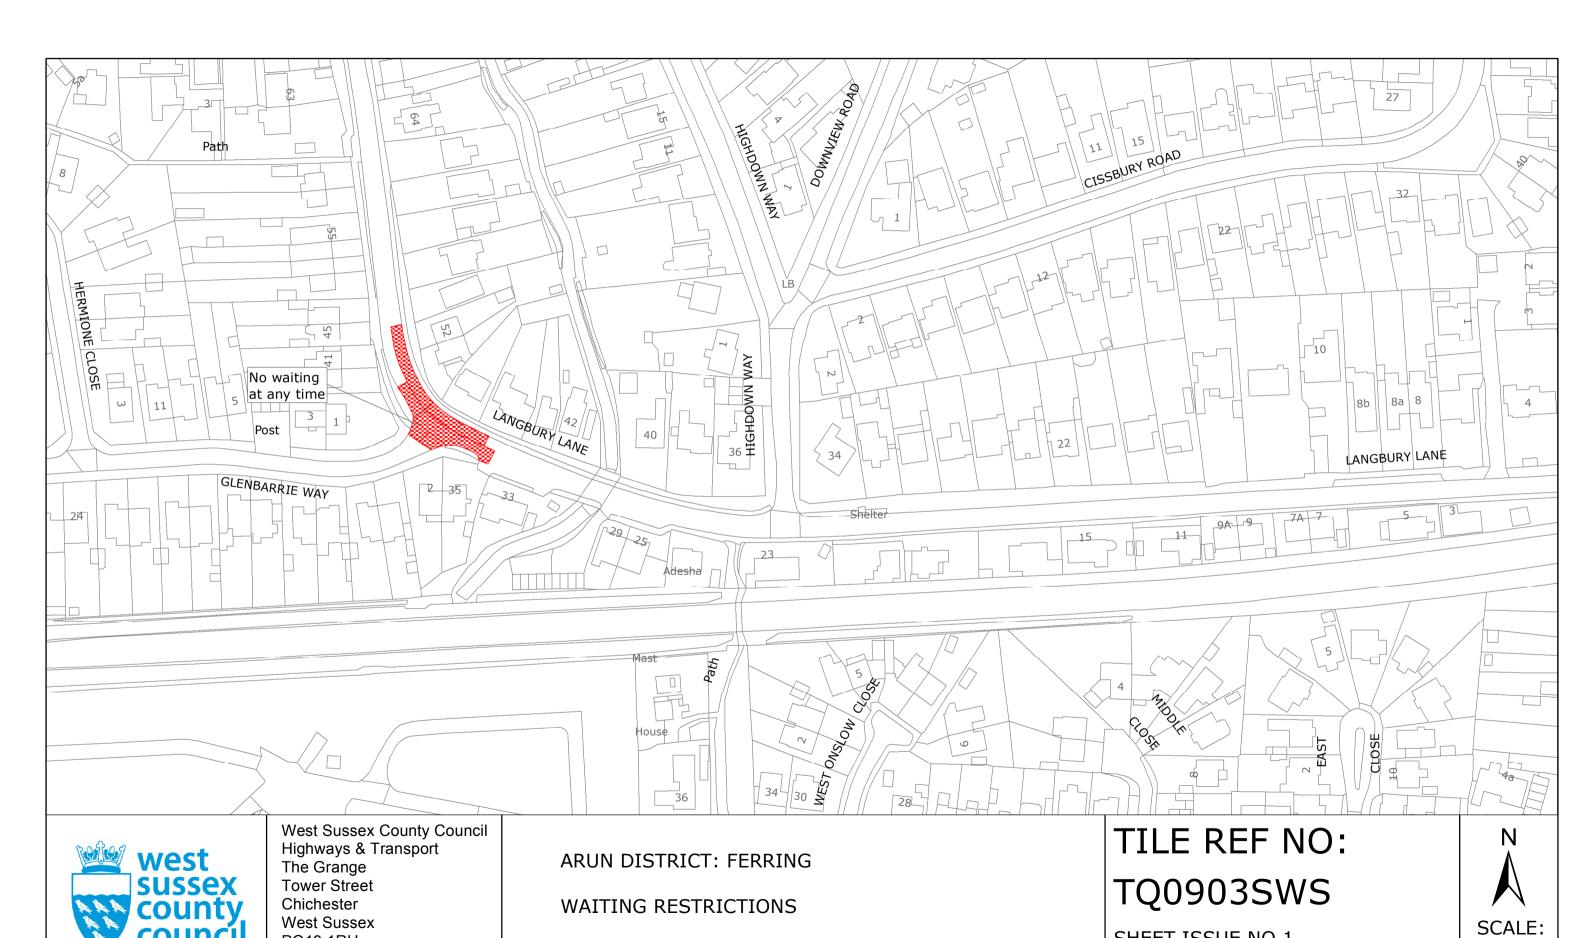

# **FERRING: LOCATION OF WAITING RESTRICTIONS**

West Sussex County Council Highways & Transport The Grange Tower Street Chichester West Sussex PO19 1RH

WEST SUSSEX COUNTY COUNCIL

((ARUN DISTRICT) (PARKING PLACES & TRAFFIC REGULATION)

## FIRST SCHEDULE Plan to be Inserted

TQ0903SWS (Issue Number 1)

THE Common Seal of THE WEST SUSSEX COUNTY COUNCIL was hereto affixed the

FOURTH day of

2019

Authorised Signatory

JEA9007-MM

PO19 1RH

SHEET ISSUE NO 1

SHEET ACTIVE FROM - 08/07/2019

1:1250

at A3 size